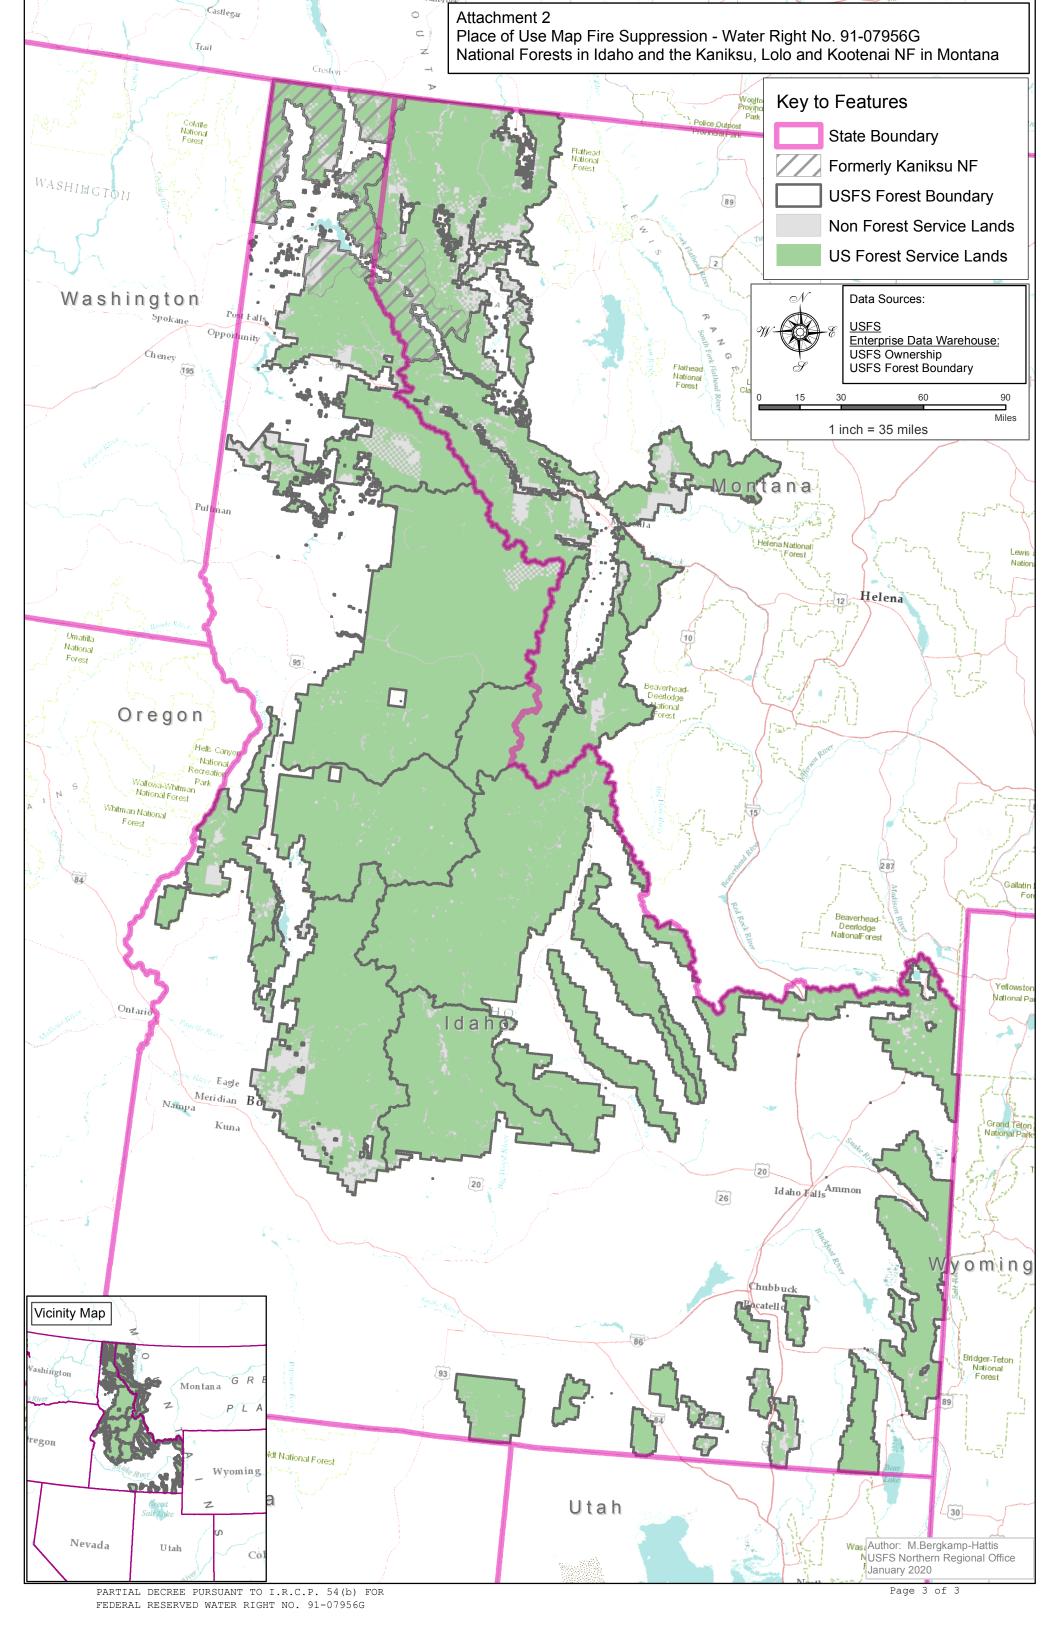

Administrative-Fire Suppression 01/01 - 12/31

PLACE OF USE: National Forests in Idaho and the Kaniksu, Lolo and Kootenai National Forests in

Montana.

See Attachment 2.

OTHER PROVISIONS NECESSARY FOR DEFINITON OR ADMINISTRATION OF THIS WATER RIGHT: